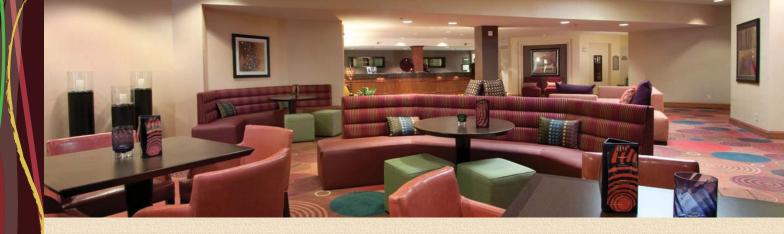

#### RAYO BAR & GRILL

Full service restaurant Rayo Bar & Grill serving breakfast, lunch and dinner. Rayo Lounge provides a casual atmosphere