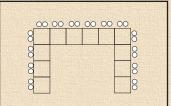

adium I        | 39 x 37    | 1450    | 150     | 65        | 32       | 80      | 50    | 140          |
| Stadium II       | 39 x 37    | 1450    | 150     | 65        | 32       | 80      | 50    | 140          |
| Aztec Room       | 28 x 27    | 756     | 60      | 28        | 24       | 48      |       | 60           |
| Padre Room       | 18 x 26    | 475     | 40      | 22        | 16       | 32      |       | 50           |
| Charger Room     | 18 x 21    | 385     | 30      | 20        | 16       | 24      |       | 40           |
| Rayo Bar & Grill | 25 x 27    | 750     |         | 35        |          |         | 35    |              |
| Boardroom        | 11x17      | 200     |         |           |          | 12      |       |              |

# Meeting Room Configurations





U-Shape





Hollow Square



Theater

Classroom