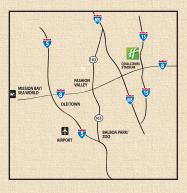

### DIRECTION

From the South: Interstate 15 North. Take the Aero Drive Exit West. Turn right onto Murphy Canyon Road. Hotel is on the right.

From the North: Interstate 15 south. Take the Aero Drive exit west. Turn right onto Murphy Canyon Road. Hotel is on right.