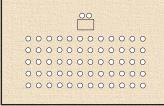

| 39 x 37    | 1450    | 150     | 65        | 32       | 80      | 50    | 140          |
| Stadium II       | 39 x 37    | 1450    | 150     | 65        | 32       | 80      | 50    | 140          |
| Aztec Room       | 28 x 27    | 756     | 60      | 28        | 24       | 48      |       | 60           |
| Padre Room       | 18 x 26    | 475     | 40      | 22        | 16       | 32      |       | 50           |
| Charger Room     | 18 x 21    | 385     | 30      | 20        | 16       | 24      |       | 40           |
| Rayo Bar & Grill | 25 x 27    | 750     |         | 35        |          |         | 35    |              |
| Boardroom        | 11x17      | 200     |         |           |          | 12      |       |              |

# Meeting Room Configurations





U-Shape





Hollow Square



Theater

Classroom